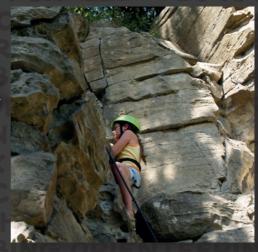

#### **WHAT TO WEAR:**

Clothing suitable for physical outdoor activity (old clothes you don't mind getting wet and dirty).

Please avoid jeans as these are cold to wear when wet. Ensure you bring a full change of clothes including footwear and a towel, as we will be on the water for part of the adventure.