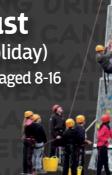

# EVERY MONDAY AND TUESDAY

25<sup>th</sup> July to 30<sup>th</sup> August

(excluding 29<sup>th</sup> August Bank Holiday)

Time: 10am-4pm Age: For young people aged 8-16

£25pp per day

#### **WH0?**

For young people aged 8-16.