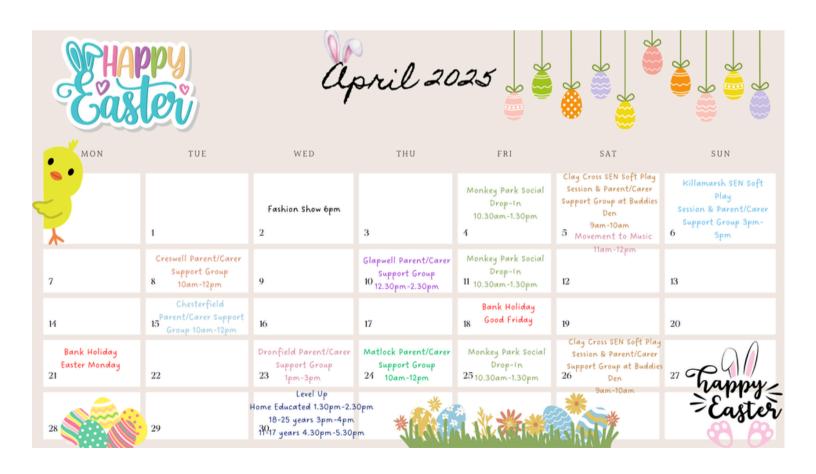

### **Monthly Sessions**

### **Buddies Play Den**

First & last Saturday of the month we host an Under 10's play session at Buddies Den in Clay Cross.

#### **Movement to Music**

First Saturday of the month we host themed dance sessions with Sunflower Dance.

#### Chester's Den

Third Sunday of each month we host a play session at Chester's Den at the Football Club.

### **Killamarsh Play Session**

First Sunday of each month we host a SEN play Session at Killamarsh Active Leisure Centre.

## **Upcoming Events**

- Fashion Show: Wednesday 2 April 2025
- Family Easter Activities: Tuesday 15 April 2025

See upcoming events for further information.

**MARCH** 2025

Fairplay hosted a Neurodivergent Spring Summit on Wednesday 19 March 2025. It was a networking/pop-in day to link families and services for SEND support in Derbyshire. It was a great event!

## **HLY CALENDAR**

THE NEUROHUB IS ON FACEBOOK AND INSTAGRAM. PLEASE FIND US AT

neurohub@fair-play.co.uk