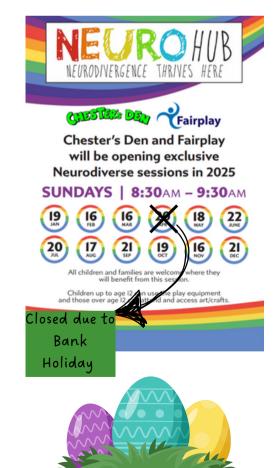

#### Chester's Den

Third Sunday of each month we host a play session at Chester's Den at the Football Club.