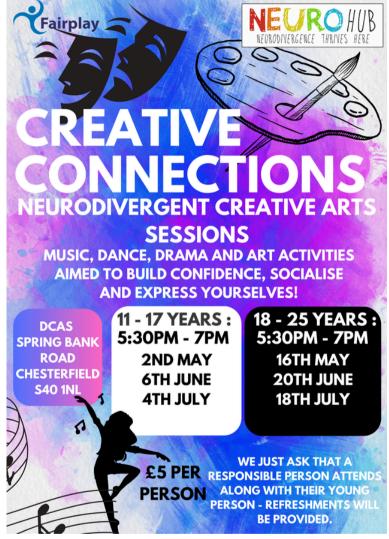

## **EVENTS**

**MARCH** 

2025

We have had the first Creative
Connections sessions this month
which have been fantastic! Lots of
music, art work and games have been
enjoyed and we are looking forward to
this group properly getting going with
2 different age group sessions each
month – starting in May!