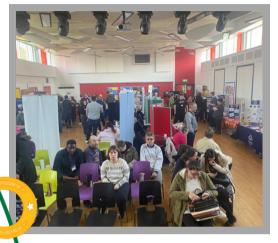

## **Upcoming Events**

- Fashion Show: Wednesday 2 April 2025
- Family Easter Activities: Tuesday 15 April 2025

See upcoming events for further information.

**MARCH** 2025

Fairplay hosted a Neurodivergent Spring Summit on Wednesday 19 March 2025. It was a networking/pop-in day to link families and services for SEND support in Derbyshire. It was a great event!